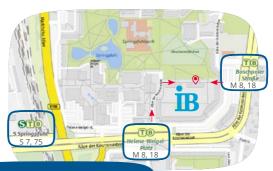

#### Standort Marzahn-Hellersdorf

S7, S75 to Springpfuhl
Trams M8 and M18 to Helene-Weigel-Platz